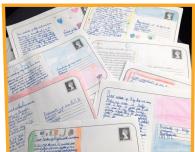

Here are some of the postcards they have made.

What can you remember about

the care home you researched last week?

Share the information with those at home.

These ladies live in a care home and they loved receiving the postcards and reading the messages.