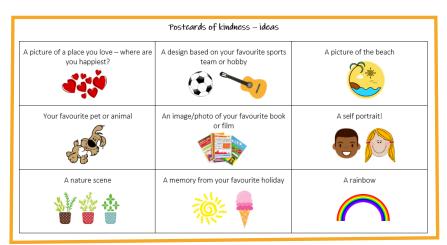

#### Design (on the front):

Time to design the front of your card!

If you'd like some inspiration, you could take a look at the **Postcard of Kindness** ideas sheet.

Bring your postcard back to school next week