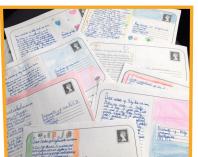

Here are some of the postcards they have made.

What can you remember about

the care home you researched last week?

Share the information with those at home.

These ladies live in a care home and they loved receiving the postcards and reading the messages.