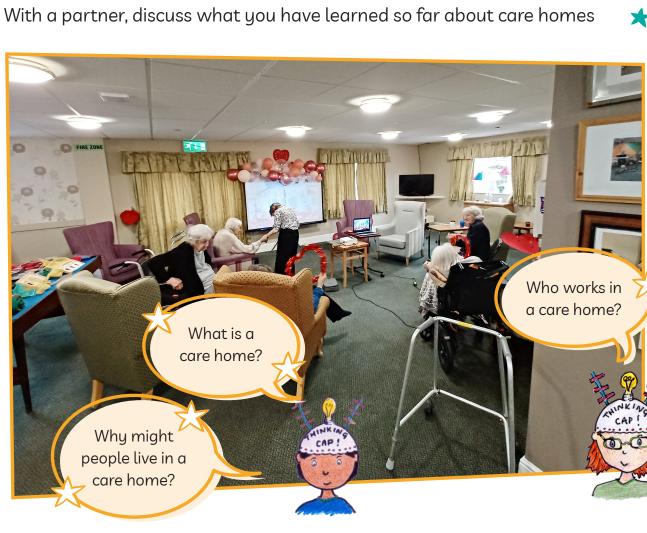

### Activity: Find a local care home

Think about your journey from home to school or when you go to the shops.

- 🖈 What different places do you pass?
- ☆ Is there a care home? Can you remember seeing one?