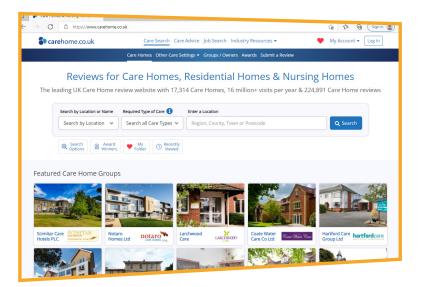

#### Now look at the website www.carehome.co.uk.

- ★ In the search location, enter the postcode for your school or youth group.
- Now look at the list of nearby care homes. Particularly look for the ones that mention care for the 'elderly'.
- ★ Can you see the care home on the map?
- ☆ Can you find how many bedrooms are in the home?
- ★ You might be able to have a look at some photos or a video of the home. What kinds of things can you see in the care home?
- ☆ Can you view the care home's website? What do you learn?